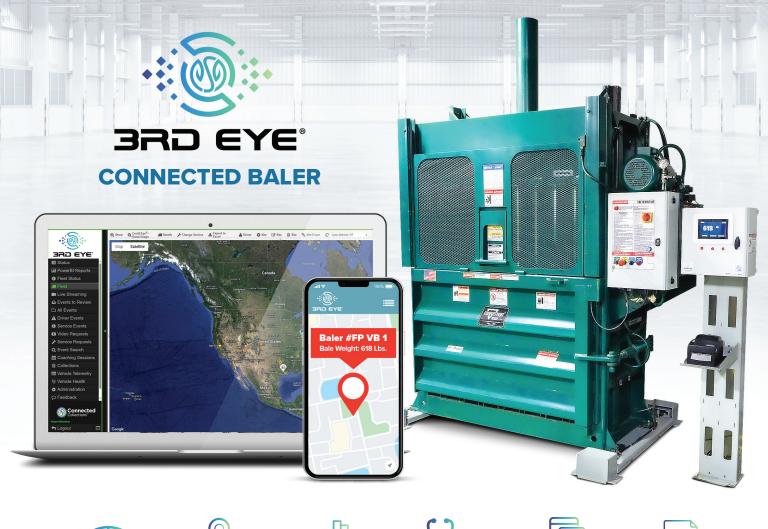

## Gain complete visiblility into the status of your baling equipment.

LOCATION

۔ دں &

UTILIZATION METRICS STATUS & WORKING CONDITION

REAL-TIME NOTIFICATIONS PERSONALIZED

REPORTS

## Equipment information is automatically collected and made readily accessible at your fingertips through the 3rd Eye portal interface.

3rd Eye<sup>®</sup> Digital's Connected Baler products provide a comprehensive suite of technology solutions that seamlessly connect you to your balers. This integration provide unparalleled insights that enables users to reduce costs, enhance efficiency, and profitability, while furthering sustainability objectives.